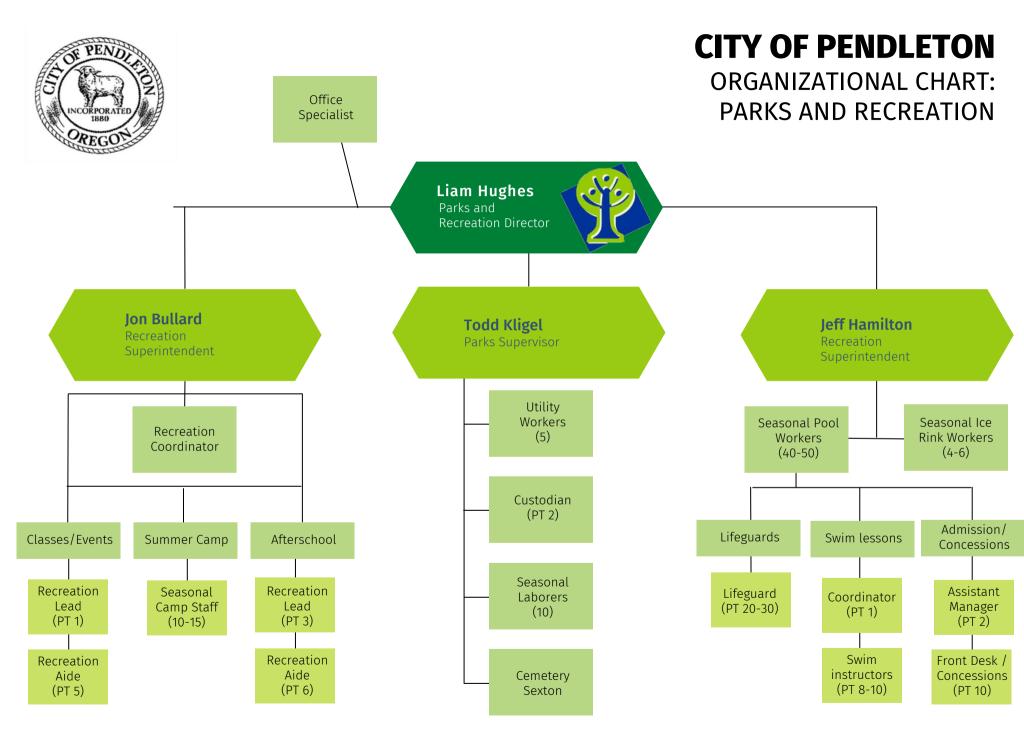

# **City of Pendleton Logos**

Parks and Recreation

Pendleton Police Department

Eastern Oregon Regional Airport

UAS Range

Public Library

Urban Renewal